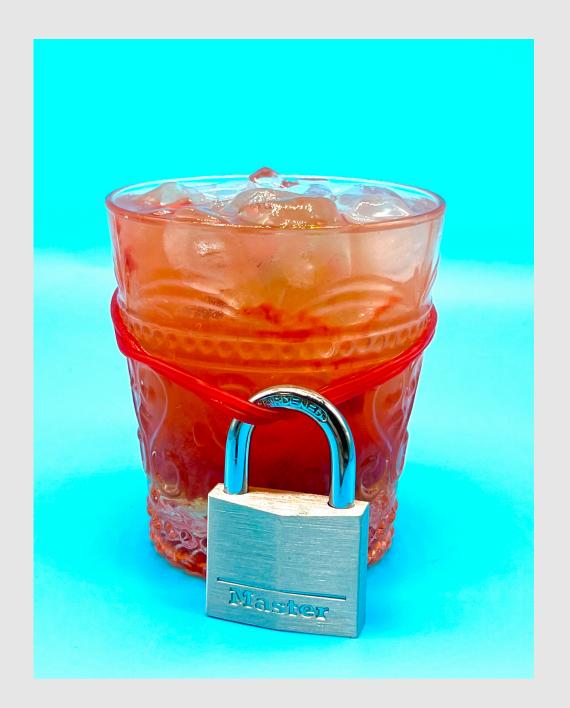

## THE SECURE STRAWBERRY

### Ingredients

25ml Elderflower Cordial 100ml Cloudy Apple Juice 50ml Ginger Beer Squeeze Of Lime

Method is to pour each of the ingredients into the glass in turn

Garnish with a drizzle of strawberry puree and a padlock secured with candy laces