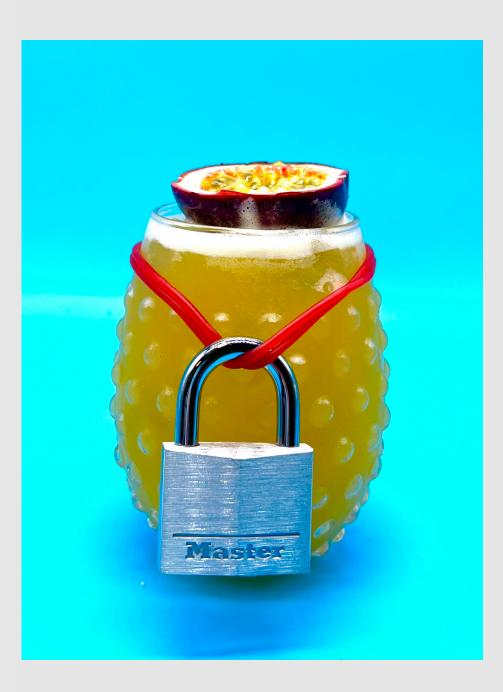

### THE PASSIONATE PADLOCK

#### Ingredients

25ml Vanilla Vodka 25ml Passionfruit Puree 100ml Pineapple Juice Squeeze Of Lemon

Method is shake all the ingredient as in a shaker and pour over ice

Garnish with half a passionfruit balanced on top and a padlock secured with candy laces